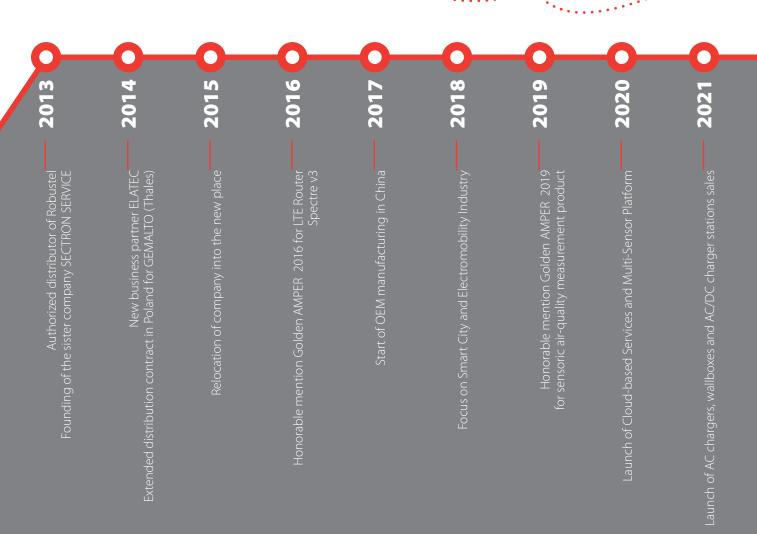

**27** years on the market

**50** countries

EUR 3,300,000+ turnover 30+ employees 8 distribution partners

**500,000+** products made every year

Socially and environmentally responsible company

SECTRON FAMILY...The perfect team of people where everyone is involved in the satisfaction of our customers. All departments, Management, International & Czech Sales, Production, Technical and Financial Dept., Warehouse work together under one roof.