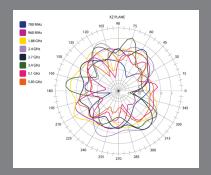

# We measure the basic parameters of antennas

We check the reflection properties of antennas, such as the voltage standing wave ratio VSWR and the reflection factor S11, as well as transmission properties such as attenuation and gain. We also measure radiation diagrams in both vertical and horizontal planes. From these diagrams it is possible to read the maximum gain and radiation angle of the measured antenna.