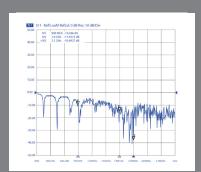

# We measure the basic parameters of antennas

We check the reflection properties of antennas, such as the voltage standing wave ratio VSWR and the reflection factor S11, as well as transmission properties such as attenuation and gain. We also measure radiation diagrams in both vertical and horizontal planes. From these diagrams it is possible to read the maximum gain and radiation angle of the measured antenna.