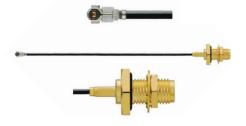

# **Our Production**

SECTRON has been producing Tailor-made Cable Adaptors since 2001.

#### Connectors

Coaxial connectors have to be of precise dimensions and have a quality surface finish to ensure repeated connections and disconnections. They have to provide an absolute conducive electrical contact. The contacts should be abrasion-resistant and maintain their electrical properties even after repeated connections and disconnections. This is achieved through the careful selection of materials and geometry of the contact elements.

The connector body, a mechanical part assembled of plastic and metal die castings, provides the mechanical connection and insulating properties. The basic and most commonly used shape of contact elements is a circular pin and socket. This is also the origin of the distinction between male and female connectors.

Connectors are further divided into straight, angular and other parameters as required by mounting and properties. We offer the following types of connectors

BNC, FAKRA, FME, GSC, HFL, IPEX-MHX, MC CARD, MCX, MCX-RP, MMCX, N, SMA, SMA-RP, SMB, SMP, TNC, U.FL.