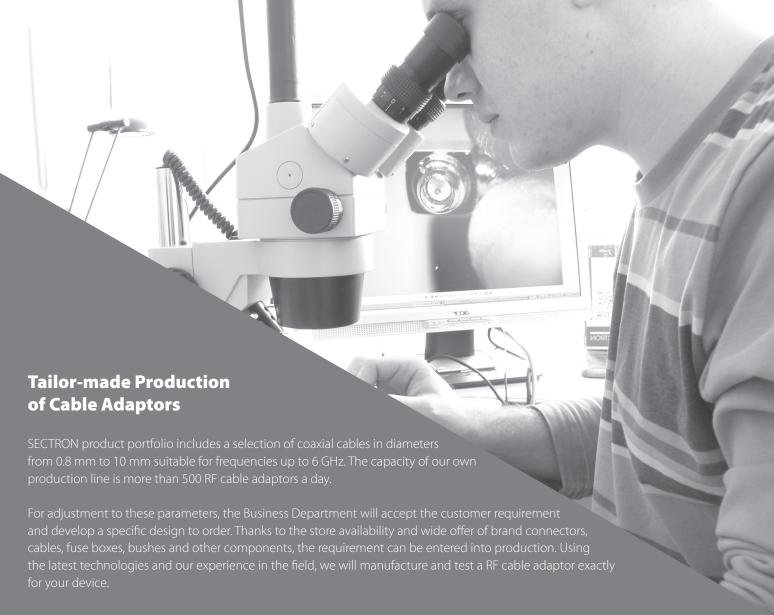

High quality brazed joints thanks to stereoscopic microscopes used for all soldering.

Preference for soldered joints rather than mechanical - if possible by the cable type and the connector.

# We produce in an efficient, modern and accurate manner

We use the best quality Schleuniger Stripping Machines to precisely adjust flexible coaxial cables. Stripping the cable from 0.81 mm.

Soldering operations are always performed precisely under the microscope.